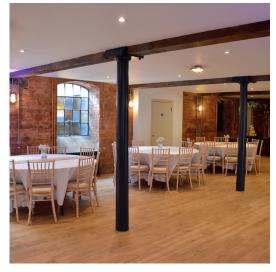

# **BREWERY BOARD ROOM**

Surround yourself by our history and hold your meeting in the original brewer's office complete with boardroom table, break out room and of course a bar if required. Capacity 16.