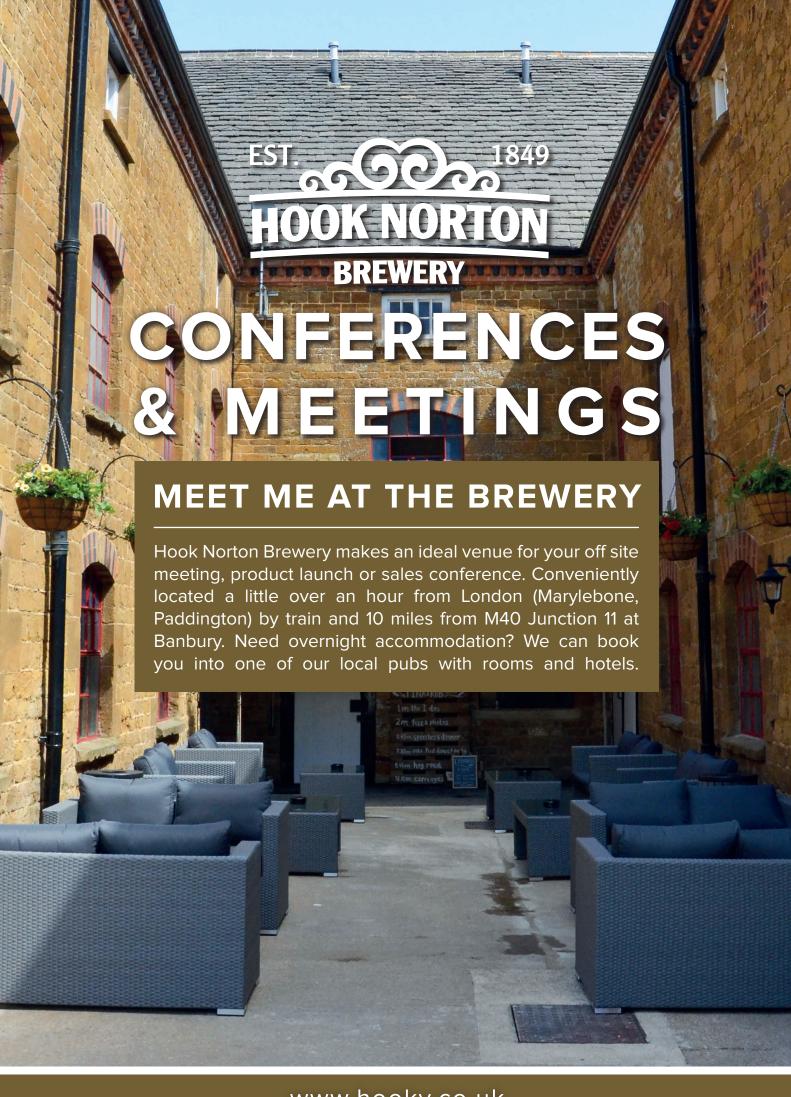

# THE STEEP

Located on the ground floor, a spacious room that can be set up for a variety of layouts . Comes complete with everything you need to hold the perfect meeting or conference. Two large screens, audio visual link up, WiFi, flip charts, and it's own bar! Capacity 100.