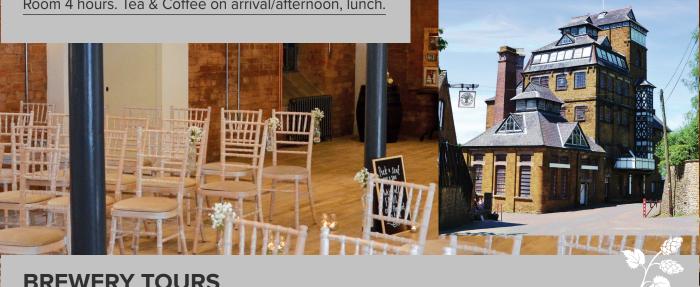

# **BREWERY TOURS**

Experience the sights, sounds and smells of brewing here at Hook Norton Brewery with a guided tour of our 5-storey Victorian Tower Brewery. You'll learn about the brewing process and the history of the brewery, an independent family brewery since 1849 ending with a tutored tasting of our range of beers. We produce around 5 million pints of beer a year in cask, keg, bottle and can, available in our 36 pubs, across the U.K and even as far as Australia.